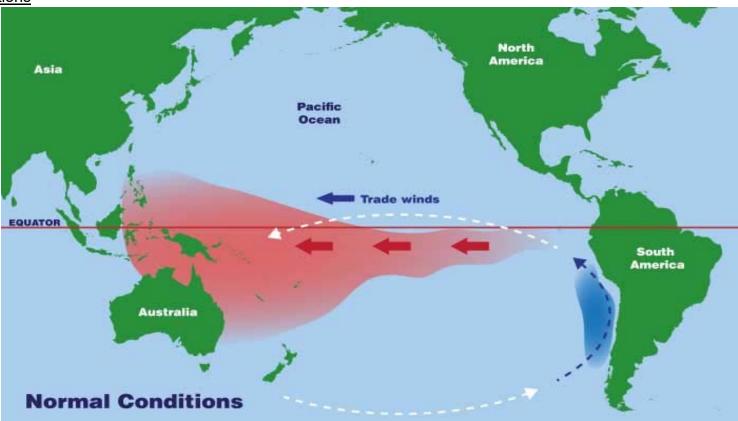

**Normal Conditions** 

| Conditions of Western Page | <u>cific</u> <u>Trade Winds an</u> | nd Ocean Currents | Conditions of Eastern Pacific |
|----------------------------|------------------------------------|-------------------|-------------------------------|
|                            |                                    |                   |                               |
|                            |                                    |                   |                               |
|                            |                                    |                   |                               |
|                            |                                    |                   |                               |
|                            |                                    |                   |                               |
|                            |                                    |                   |                               |
|                            |                                    |                   |                               |
|                            |                                    |                   |                               |
|                            |                                    |                   |                               |
|                            |                                    |                   |                               |
|                            |                                    |                   |                               |
|                            |                                    |                   |                               |