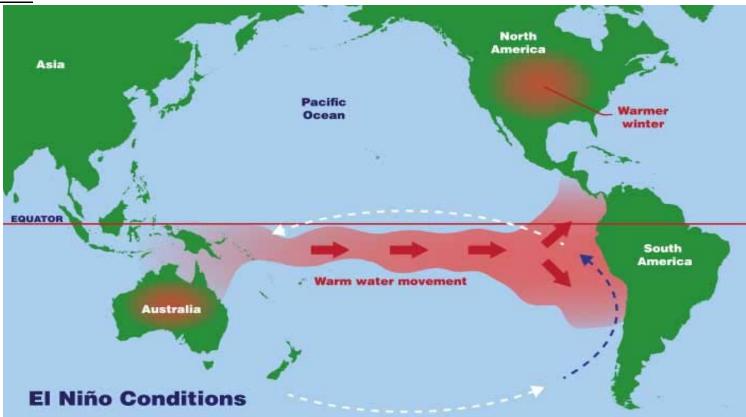

El Nino Conditions

| Conditions of Western Pacific | Trade Winds and Ocean Currents | Conditions of Eastern Pacific |
|-------------------------------|--------------------------------|-------------------------------|
|                               |                                |                               |
|                               |                                |                               |
|                               |                                |                               |
|                               |                                |                               |
|                               |                                |                               |
|                               |                                |                               |
|                               |                                |                               |
|                               |                                |                               |
|                               |                                |                               |
|                               |                                |                               |
|                               |                                |                               |
|                               |                                |                               |