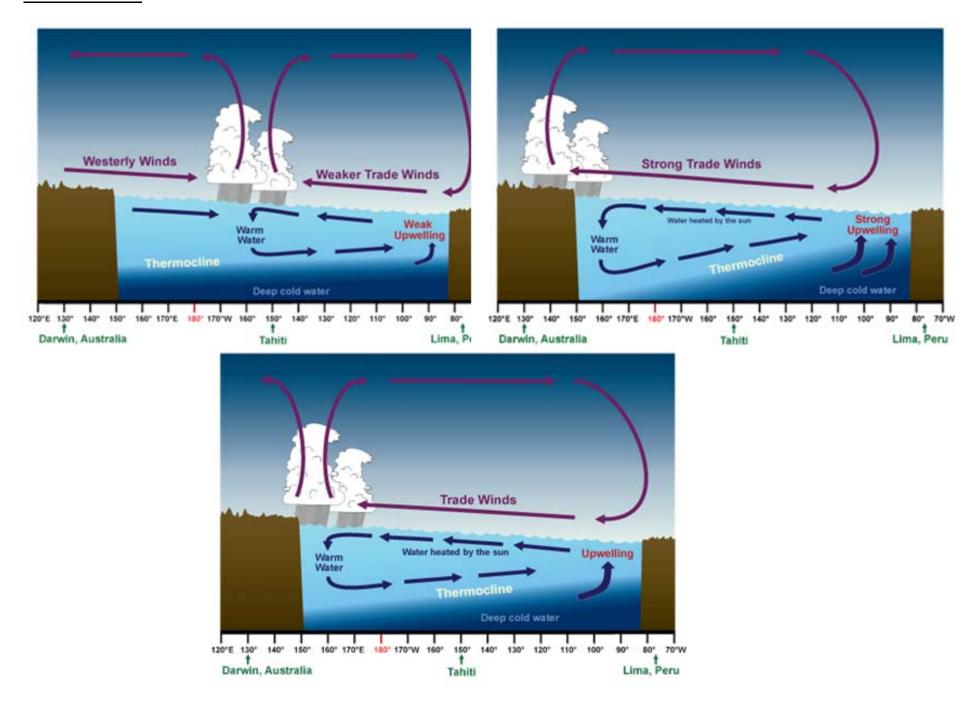

|                               |
|                               |                                       |                               |
|                               |                                       |                               |
|                               |                                       |                               |
|                               |                                       |                               |
|                               |                                       |                               |
|                               |                                       |                               |
|                               |                                       |                               |

## Which is Which?